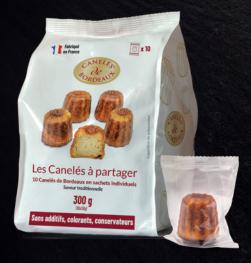

#### Bag of **10 Canelés to share**

Our bag of 10 individually wrapped Canelés is a premium take away.

Perfect for a gourmet break to share...

**AMBIENT** 

**STORAGE** 

50 days shelf life.

Store in a chill, dry place.