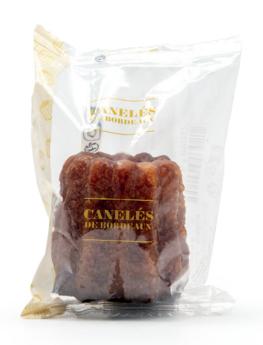

#### The **Flow pack**

#### Available for all our recipes

All our recipes at your fingertips, thanks to our flow pack. This easy to carry out pack offers a longer shelf life while keeping the unique taste of Canelés. For breakfast, lunch, coffee or just for pleasure, the flow pack has it all!