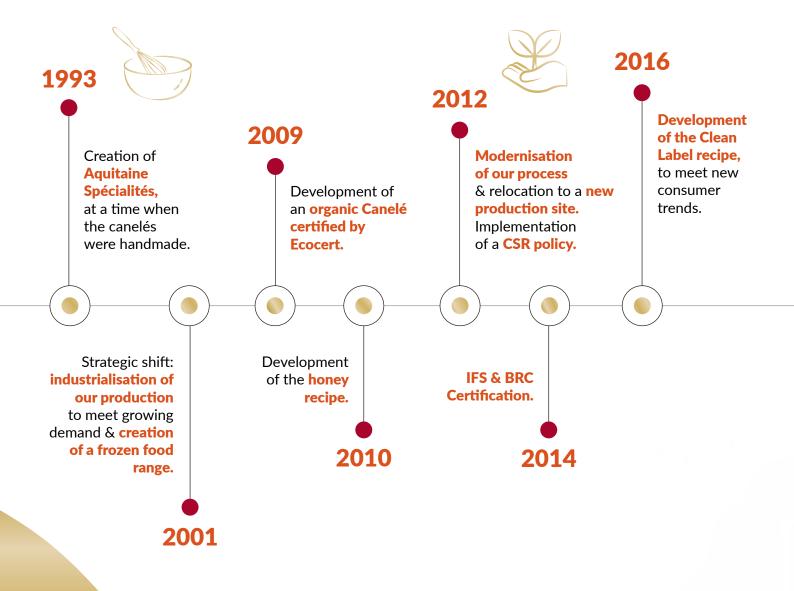

## About us

Aquitaine Spécialités is the world leader in the production of Canelé de Bordeaux. Located in the Bordeaux region and founded by Mr. Bernard Lussaut, the family-run company has grown to become a key player in the production of Canelé de Bordeaux. Aquitaine Spécialités started out as a small-scale manufacturer in the early 80s, and has since built up a high-performance production facility to expand its presence in France and around the world. Today, we offer a wide range of Canelé products for every taste and every occasion.