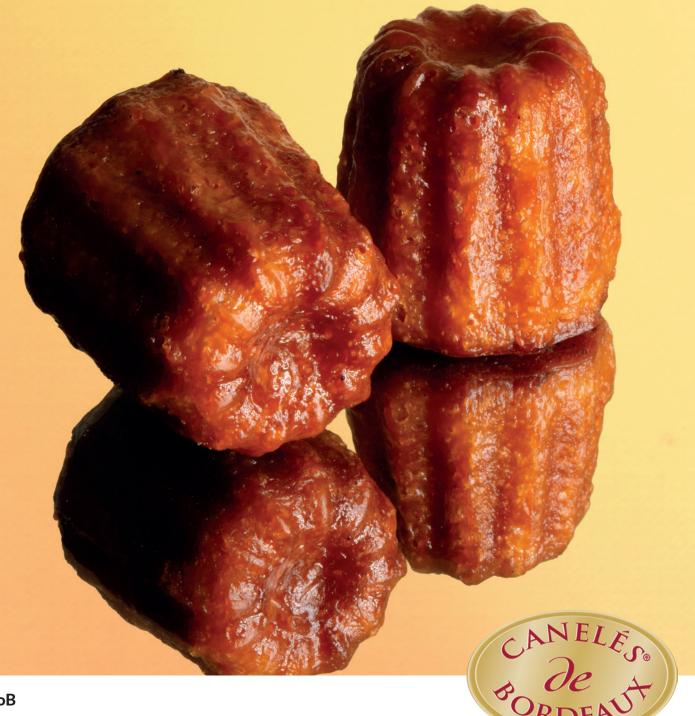

## The Canelé, the emblem of Bordeaux

# Our Genuine recipes

The traditional recipe will seduce you with its rum and vanilla flavours and caramelised colours. Ideal for any occasion, it will reveal all its uniqueness with tea or coffee, as a dessert, snack or for your events!