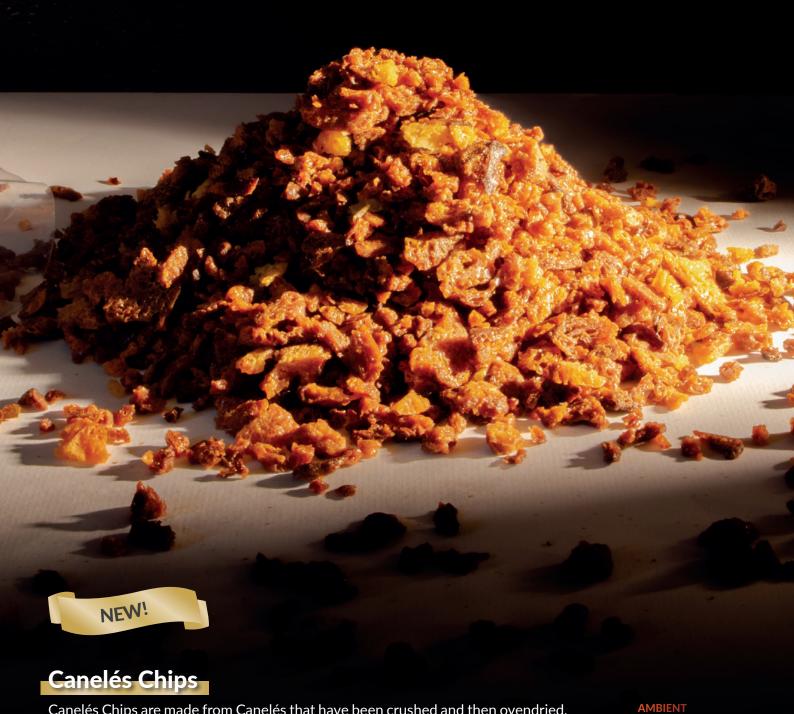

FROZEN \*

1 year shelf life.

3 months

shelf lilfe.

Canelés Chips are made from Canelés that have been crushed and then ovendried,

Product manufactured under subcontract by Gironde Pâtisserie (production site

giving them maximum caramelisation and crispness.

Made exclusively from Clean Label Canelés.

which is not IFS and BRC certified).