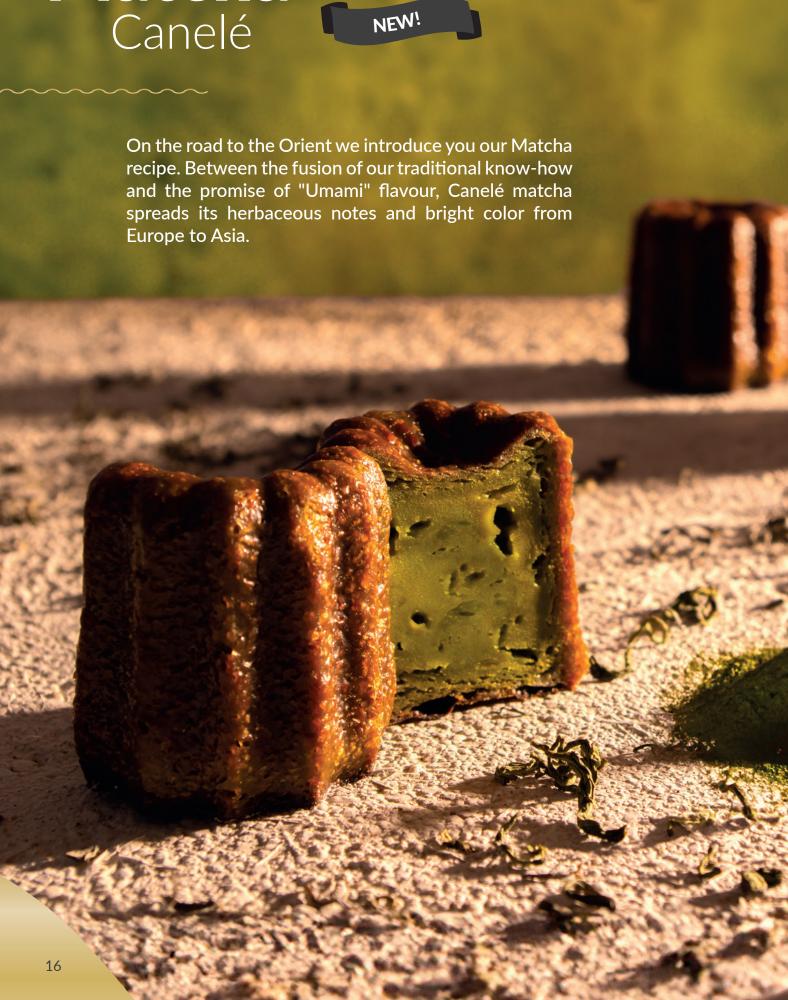

## Matcha Canelé

#### Matcha

It was a monk, the Japanese cleric Eichû (743- 816), who first brought back tea to Japan (imported from China).

In those days, only the elite and the emperor consumed this rare and expensive beverage.

In 1191, the Buddhist monk Eisai (1141-1215) brought back from China a new way of drinking tea that is today's Matcha: powdered green tea mixed in hot water with a bamboo whisk. Matcha preparation is part of the Japanese tea ceremony.

- An age-old recipe with an Asian twist
- French know-how & manufacturing
- No coloring, additives or conservatives

**DEEP FROZEN \*** 

1 year Shelf life.