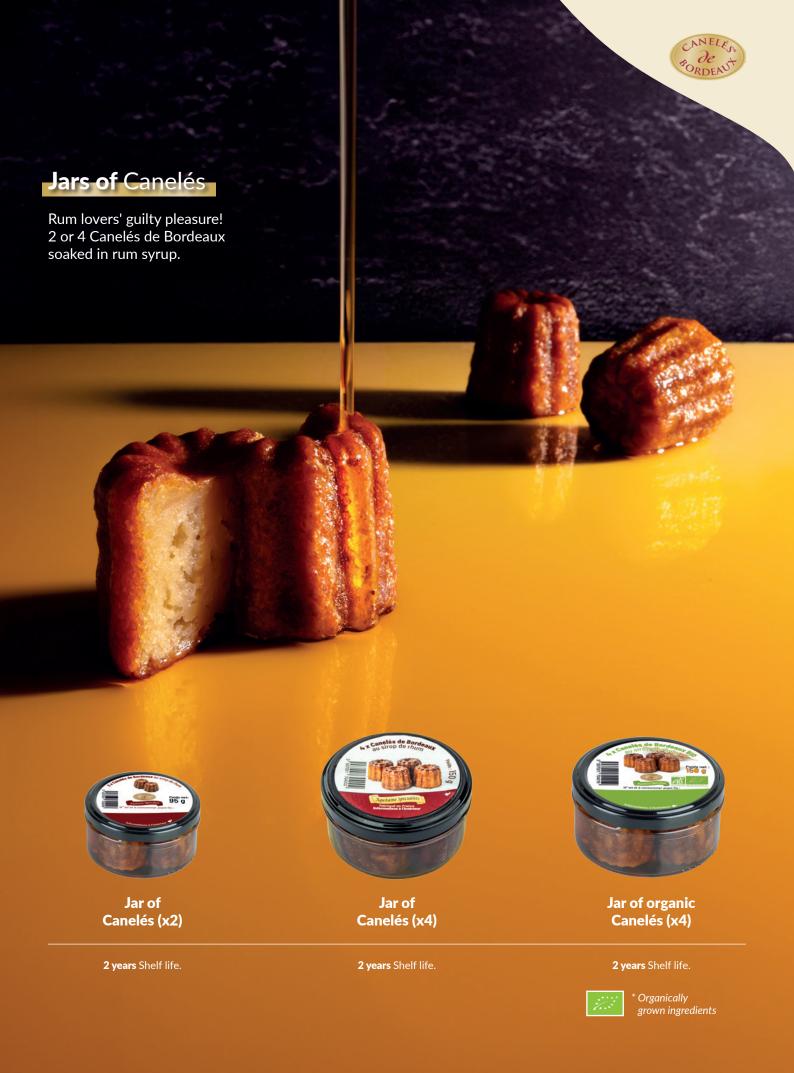

#### The **Canned** Canelé

#### With rum syrup

Our Canelé de Bordeaux soaked in rum syrup. Optimum protection and ease of transport, for the ultimate in taste pleasure!

#### **AMBIENT**

1 Large Canelé (60g) in rum syrup 2 years shelf life.