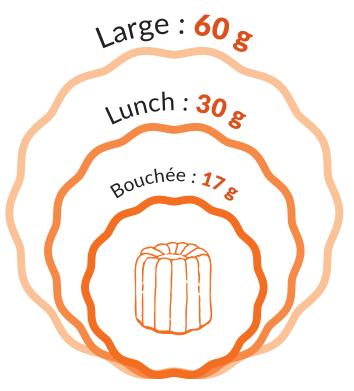

Our 3 sizes of Canelés

NO COLORING, CONSERVATIVES, ADDITIVES NOR GMOs

For more information on available packaging, please refer to the table on p. 24.

Bouchée - 17 g
 Lunch - 30 g
 Large - 60 g

25