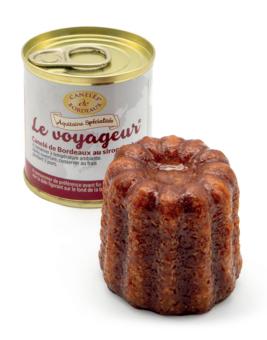

#### The **Canned** Canelé

#### With rum syrup

Our Canelé de Bordeaux soaked in rum syrup. Optimum protection and ease of transport, for the ultimate in taste pleasure!

#### **AMBIENT**

1 Large Canelé (60g) in rum syrup 2 years shelf life.