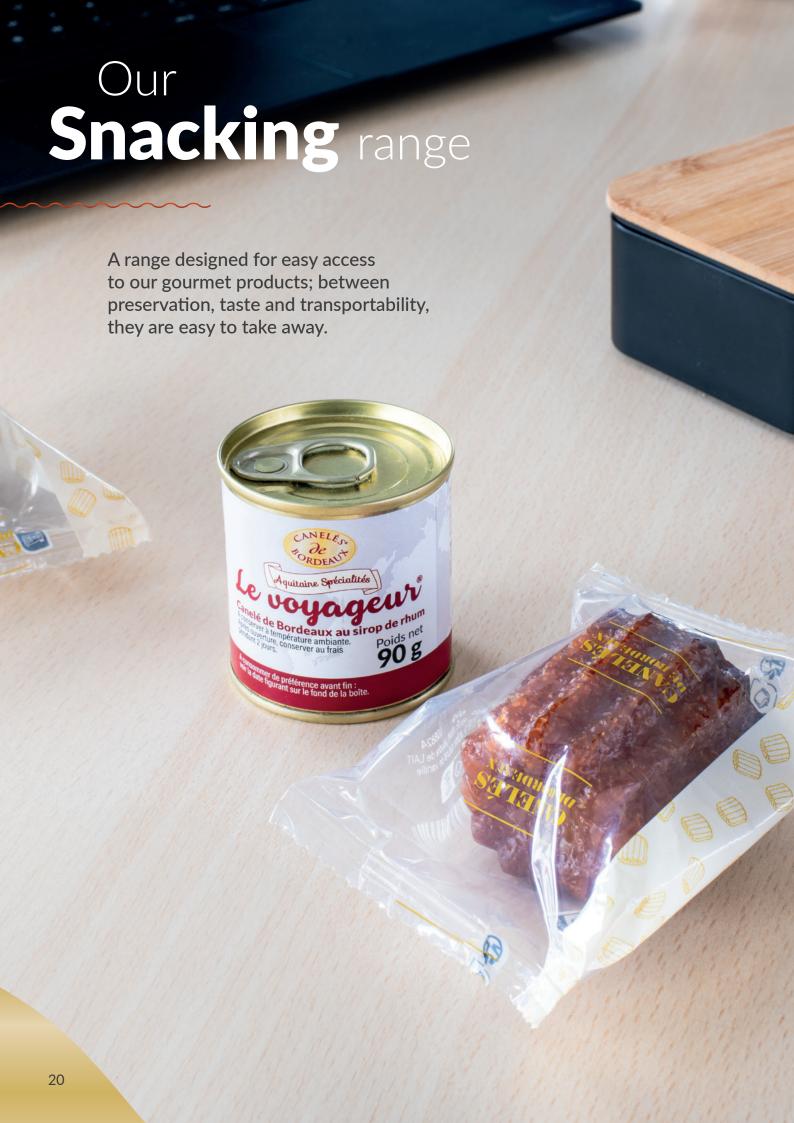

## Our Delicatessen range

We know that every detail counts, that's the reason why we offer you our fine food shops range, with optimised packaging and storage conditions to guarantee freshness and quality for your customers.

#### The **Canned** Canelé

#### With rum syrup

Our Canelé de Bordeaux soaked in rum syrup. Optimum protection and ease of transport, for the ultimate in taste pleasure!

#### **AMBIENT**

1 Large Canelé (60g) in rum syrup 2 years shelf life.